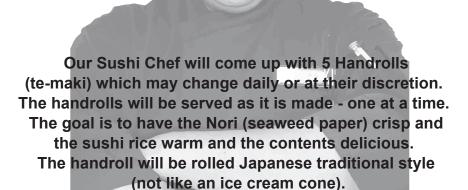

## OMAKASE

ONLY AT THE SUSHI BAR

We are offering a limited Omakase experience for only \$35.00

The hand rolls come with Miso Soup and hot Green Tea.

Itadakimasu, Chef Chris Amalo!

Omakase (Japanese: お任せ, Hepburn: o-makase) is a Japanese phrase, used when ordering sushi in restaurants, which means 'You will leave it up to your sushi chef'